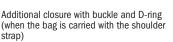

Automatically locking QL2.1 hooks with 16 mm diameter Exchangeable hook inserts in sizes 8, 10 and 12 mm

the QL2.1 system

Slidable and rotatable hook (15° steps) with anti-scratch function Hook rail made of two-component synthetic with anti-scratch function

Edge protector with slots for mounting the ORTLIEB carrying system

| Height cm/in | Width cm/in  | Depth cm/in | Volume L/cu.in. | Weight g/oz.   |
|--------------|--------------|-------------|-----------------|----------------|
| 42/16.5      | 23/32 9/12.6 | 17/6.7      | 40/2441 (pair)  | 1900/67 (pair) |

## **SPECIFICATIONS:**

- + Classical rear pannier (pair) with roll closure, available in four different designs
- + Sides of PS 490 nylon material, front and back of PD 620
- + QL2.1 system for racks up to 16 mm
- + Including reduction pieces for tube diameters 8, 10 and 12 mm; with anti-scratch function reducing abrasions on rack
- + 20 mm hook available as separate accessory (e.g. for e-bikes)
- + Top QL hooks and lower sliding hook adjustable without requiring any tools
- + Can be used individually (e.g. for shopping, sports, picknick)
- + Can be combined with the ORTLIEB Rack-Pack size S or M
- + Including integrated inner pocket and shoulder strap
- + Easy to clean inside
- + Highly reflective Scotchlite reflector
- + Lower hook rail made of two-component "hard-soft" synthetic reduces abrasions on carrier