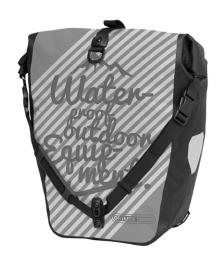

## **PRODUCT INFO**

**BACK-ROLLER DESIGN** 

Rear pannier pair with roll closure and QL2.1 system

Design "Grid"

Design "Map"

Design "Lanes"

Design "Sunny"