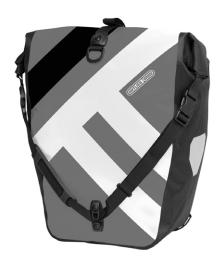

## **PRODUCT INFO**

**BACK-ROLLER DESIGN** 

Rear pannier pair with roll closure and QL2.1 system

Design "Grid"

Design "Map"

Design "Lanes"

Design "Sunny"