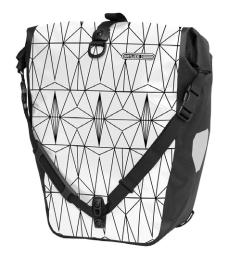

## **PRODUCT INFO**

**BACK-ROLLER DESIGN** 

Rear pannier pair with roll closure and QL2.1 system

Design "Grid"

Design "Map"

Design "Lanes"

Design "Sunny"