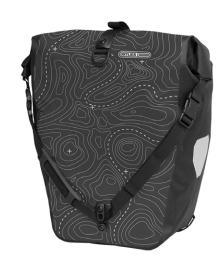

## **PRODUCT INFO**

**BACK-ROLLER DESIGN** 

Rear pannier pair with roll closure and QL2.1 system

Design "Grid"

Design "Map"

Design "Lanes"

Design "Sunny"