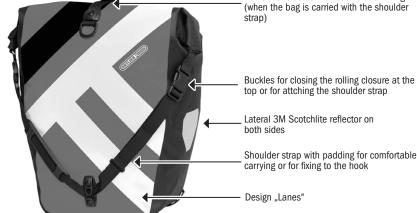

## **BACK-ROLLER DESIGN**

Rear pannier pair with roll closure and QL2.1 system

Please find information on IP symbols on our info sheet or at www.ortlieb.com/ip-symbols

Release handle for mounting and releasing

## **SPECIFICATIONS:**

- + Classical rear pannier (pair) with roll closure, available in four different designs
- + Sides of PS 490 nylon material, front and back of PD 620
- + QL2.1 system for racks up to 16 mm
- + Including reduction pieces for tube diameters 8, 10 and 12 mm; with anti-scratch function reducing abrasions on rack
- + 20 mm hook available as separate accessory (e.g. for e-bikes)
- + Top QL hooks and lower sliding hook adjustable without requiring any tools
- + Can be used individually (e.g. for shopping, sports, picknick)
- + Can be combined with the ORTLIEB Rack-Pack size S or M
- + Including integrated inner pocket and shoulder strap
- + Easy to clean inside
- + Highly reflective Scotchlite reflector
- + Lower hook rail made of two-component "hard-soft" synthetic reduces abrasions on carrier

Contents: Panniers come as a pair with 2 shoulder straps and reduction inserts for 8, 10 and 12 mm (two pairs per size)

Optional accessories: ORTLIEB carrying system, outer pocket/s (size S), mesh pocket, bottle cage, 20 mm QL2.1 hook, anti-theft device long