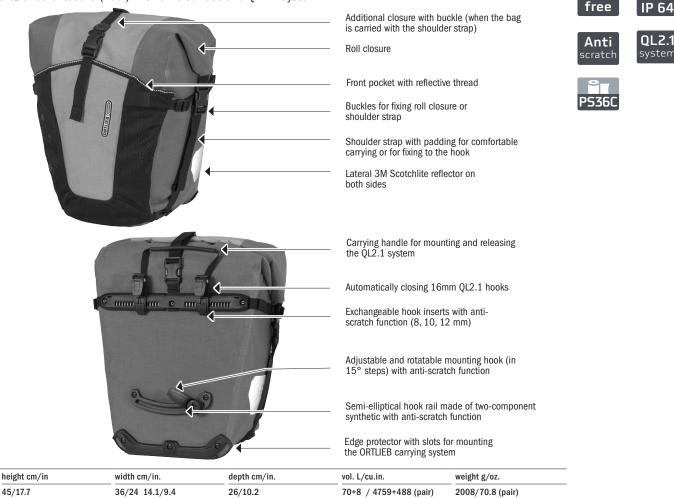

## SPECIFICATIONS:

- + XL rear panniers (pair) with roll closure for extended touring with lots of equipment
- + Outer front pocket (2 x 4 L) folds flat, with reflective thread, ideal for damp clothing
- + Material: PU-laminated Cordura
- + Integrated inner pocket and shoulder strap
- + Easy to clean inside
- + Two strong 3M Scotchlite reflectors
- + QL2.1 mounting system for racks with tube diameter max. 16 mm
- + 20 mm hook available as accessory (e.g. for e-bikes)
- + Reduction inserts for tube diameters 8, 10 und 12 mm with anti-scratch-function protecting the rack from abrasions
- + Upper QL-hooks and lower hook adjustable without requiring any tools
- + Lower hook with anti-scratch function protecting the rack from abrasions
- + Symmetrical shape allows use on right or left side
- + Can be combined on the rack with ORTLIEB Rack-Pack size S or M
- + Simultaneous use of ORTLIEB Trunk-Bag possible

Contents: Pannier pair with 2 shoulder straps, reducting inserts 8, 10 und 12 mm (2 pairs per size)

Optional accessories: ORTLIEB pannier carrying system, outer pockets (size S), bottle cage, 20 mm QL2.1 hook, anti-theft device long Note: In order to meet standard IP64 (6=dustproof, 4=protected against splash water coming from all directions) the roll closure must be rolled at least 3-4 times.