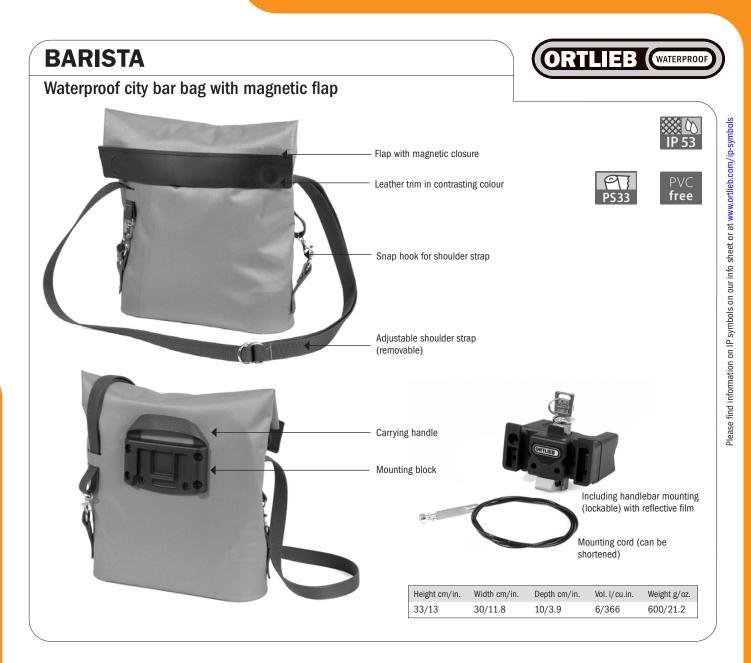

- $\cdot$  City handle bar bag in oversized A4 format with magnetic flap
- · Ideal as shoulder bag for city, job, leisure and travel
- · Fits to handlebars up to 31,8 mm diameter and conical handlebars
- · Leather trim in contrasting colour
- · Lockable mounting protects bag from theft
- · Shoulder strap fixed with snap hook, must be taken off during biking and stowed away safely
- · Internal organizer with key hook, pen slot and two sleeves
- · Maximum load 3 kg
- · All ORTLIEB handle bar bags are compatible with KLICKfix system by Rixen & Kaul
- Optional accessories: extension adapter (including long cable) for mounting to strongly bent handlebars such as Modolo YUMA, Humpert CONTEST, mounting set (e.g. for second bike)

Contents: Handlebar bag incl. shoulder strap, lockable mounting, 2 keys

Attention magnetic flap: keep away from bank cards!