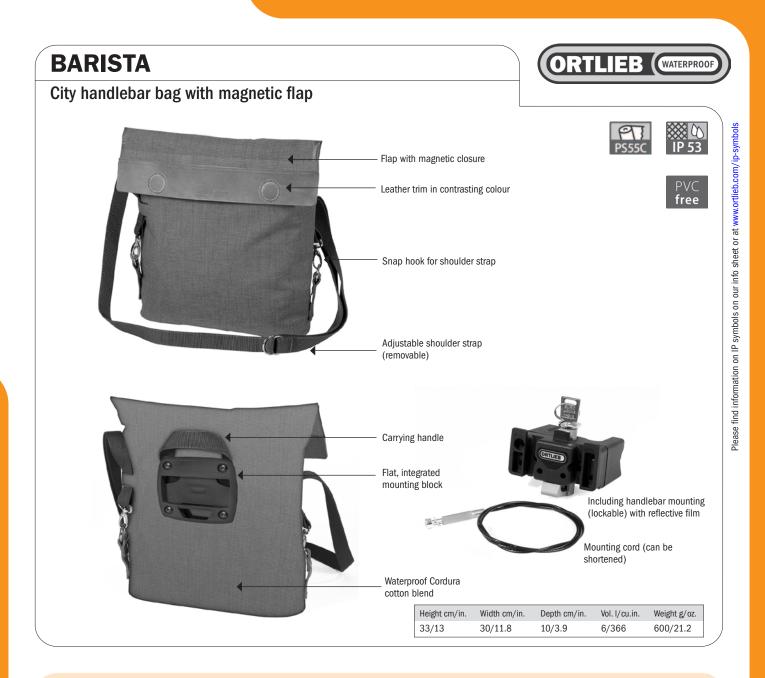

- · City handle bar bag in oversized A4 format with magnetic flap
- · Ideal as shoulder bag for city, job, leisure and travel
- · Fits to handlebars up to 31,8 mm diameter and conical handlebars
- · Do not use with carbon handlebars!
- · Sturdy, PU-coated soft-touch Cordura cotton blend
- · Leather trim in contrasting colour
- · Lockable mounting protects bag from theft
- · Shoulder strap fixed with snap hook, must be taken off prior to biking and stowed away safely
- · Internal organizer with key hook, pen slot and two sleeves
- · Small reflector of black reflective foil on mounting adapter
- · Maximum load 3 kg
- · All ORTLIEB handle bar bags are compatible with KLICKfix system by Rixen & Kaul
- Optional accessories: extension adapter (including long cable) for mounting to strongly bent handlebars such as Modolo YUMA, Humpert CONTEST, mounting set (e.g. for second bike)

Contents: Handlebar bag incl. shoulder strap, lockable mounting, 2 keys

Attention: Remove and stow away shoulder strap before biking!

Attention magnetic flap: keep away from bank cards!

Note: In order to meet standard IP53 (5=protected against dust, 3=protected against spray watermax. 60° to the vertical) the closure must be completely closed.