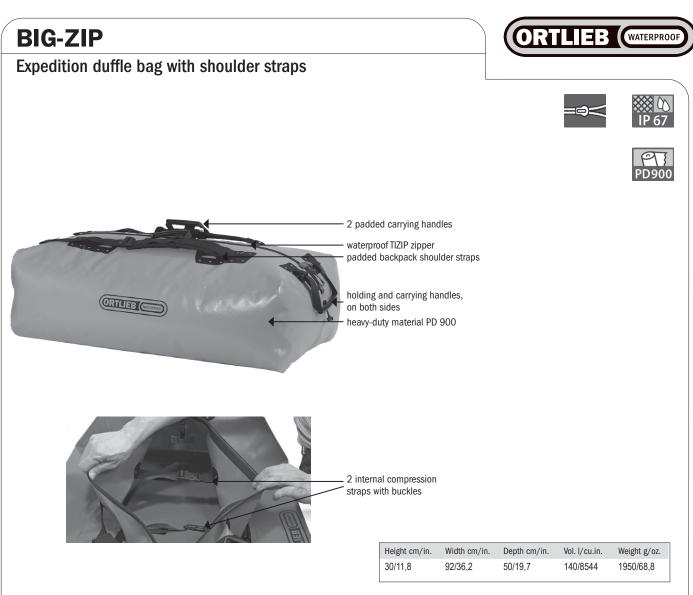

- · Large travel and expedition duffle bag with waterproof TIZIP zipper and backpack shoulder straps
- · Suitable for the transport of large equipment (sports, trekking, rafting, etc.)
- · 4 carrying handles, 2 lateral, 2 on top
- · Broad, adjustable shoulder straps allow transport on back
- · improved long TIZIP for perfect access
- · Extremely abrasion and tear-resistant fabric
- · Can be comfortably carried by two persons
- · Easy to clean
- · Internal compression straps for fixation and compression of contents

Bag comes with carrying handles, straps and compressions straps

Attention: In order to make the zipper move more smoothly apply the enclosed lubricant onto the whole zipper and in particular into the U-shaped end portion. Remove excessive lubricant with a soft cloth, and open and close the zipper several times.