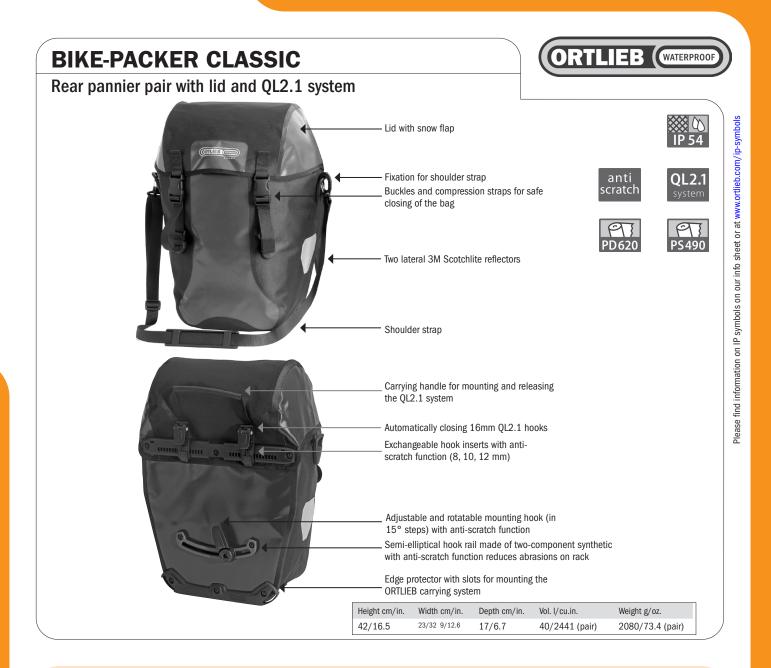

- · Panniers (pair) with classic lid closure for large packing volume
- · Sides of PS 490 nylon material, front and back of PD 620
- · QL2.1 mounting system for racks with max. 16 mm tube diameter
- · 20 mm hook available as separate accessory (e.g. for E-bikes)
- · Reduction inserts for tube diameters 8, 10 und 12 mm with anti-scratch function preventing abrasion on the rack
- · Hooks adjustable without requiring tools
- · Lower hook rail made of two-component hard-soft synthetic with anti-scratch function protecting the rack
- · Including integrated inner pocket and shoulder strap
- · Due to its symmetrical form it is possible to use only one bag on left or right side
- The dust flap with easily operable pull cord under the lid provides protection e.g. against water, dust and snow
- The edge protector prevents contact with spokes and abrasion
- · Simultaneous use of ORTLIEB Travel-Biker or Trunk-Bag possible
- · Highly reflective 3M Scotchlite reflector
- · Optional accessories: ORTLIEB carrying system, outer pocket/s (size S), mesh pocket, bottle cage, 20 mm QL2.1 hook, anti-theft device

Panniers comes with shoulder strap, reduction inserts 8, 10 and 12 mm (2 pairs per size)

Note: In order to meet standard IP54 (5=protected against dust, 4=protected against splash water coming from all directions) the lid must be properly closed.