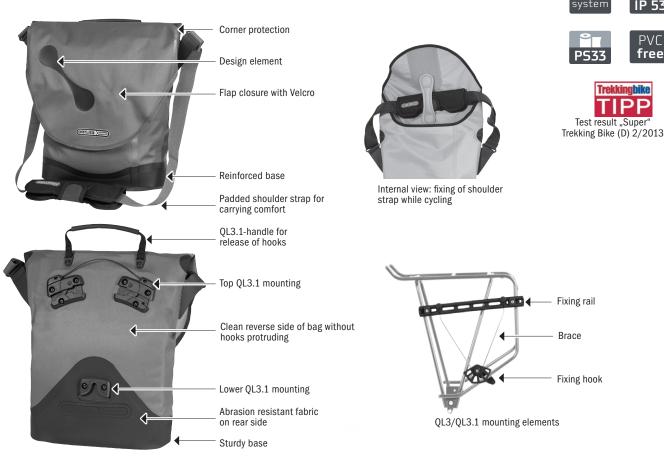

## SPECIFICATIONS:

- + Vertically-shaped shoulder bag with flap (single bag)
- + QL3.1 mounting system with 3 mounting positions
- + Single-handed operation
- + Clean uncluttered back of the bag
- + Reinforced material at base and rear side
- + Padded shoulder strap
- + Internal liner with zippered inner pocket
- + Snaphook for keys
- + Pen slot
- + Size fits DIN A4 documents and 13.3" laptops

Contens: Bag comes with QL3.1 mounting elements and shoulder strap

Optional accessories: Notebook sleeve 10"/13.3"

Attention: Shoulder strap must be fixed under flap prior to biking!

Note: For reaching protection standard IP53 (5=dust protected, 3=protected against splash water coming 60° to the vertical) the roll closure must be entirely closed.