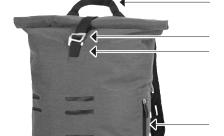

## **COMMUTER DAYPACK URBAN**

Urban backpack with roll closure

Carrying handle

Roll closure with hook

Daisychain

Front pocket (not waterproof!) Loop for rear light and U-lock

Reflective logo

Reinforced base