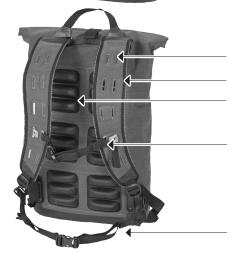

Breathable shoulder straps

Reflective stripes for higher visibility in the dark TPU pads

Removable chest strap

Removable waist strap

| height cm/in | width cm/in. | depth cm/in. | vol. L/cu.in. | weight g/oz. |
|--------------|--------------|--------------|---------------|--------------|
| 50/19.7      | 30/11.8      | 15.5/6.1     | 21/1281       | 850/30       |