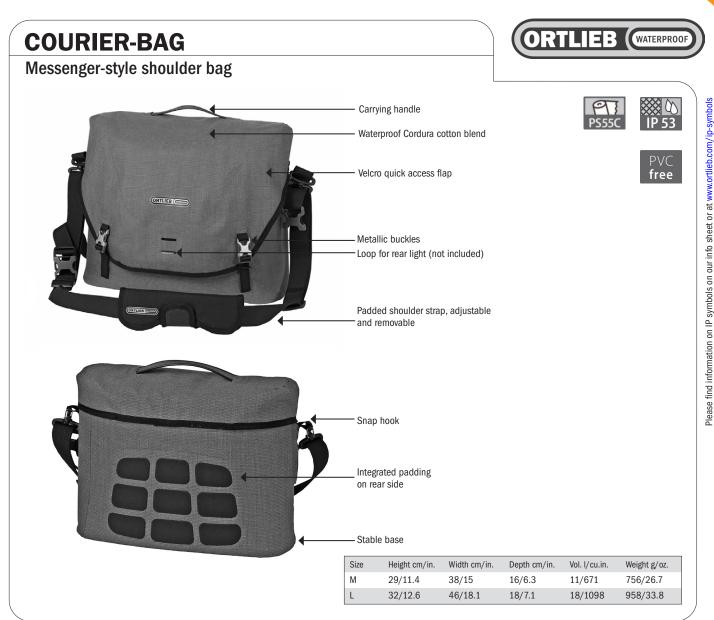

- · Messenger-style city bag in two sizes
- · Sturdy soft-touch PU-laminated Cordura cotton blend
- · Quick access Velcro flap with buckles
- · New shoulder strap design allows safe transport, bag stays on back during biking
- · Padded back ensures comfortable transport
- · Loop for rear light (not included)
- · Carrying handle
- · Organizer with laptop sleeve
- · Inner pocket for tablets size7,9" and 10"

## Bag comes with shoulder strap

Note: For reaching protection standard IP53 (5=dust protected, 3=protected against splash water coming 60° to the vertical) the roll closure must be entirely closed.

PRODUCT-INFO