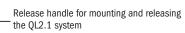

QL2.1 rail and hooks for fast mounting to the rack Fixing for shoulder strap

QL2.1 system is mounted diagonally for sufficient legroom

Fixing point for rail when bag is mounted to the right side of the bike

Adjustable, rotatable hook (15° steps) with anti scratch function Two-component synthetic semielliptical rail with anti-scratch function prevents abrasions Edge protection

Base feet to save the bag when putting it down