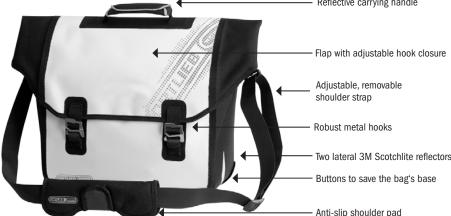

## **DOWNTOWN QL2.1 BLACK'N WHITE**

Bike briefcase with QL2-system and flap closure in colour combination black/black or white/black

Reflective carrying handle

Please find information on IP symbols on our info sheet or at www.ortlieb.com/ip-symbols

- · Large ORTLIEB logo print
- · QL2.1 system for racks up to 16 mm, adjustable without requiring tools
- · Including reduction pieces for tube diameters 8, 10 and 12 mm with anti-scratch function (prevents damage to the rack)
- · Material combination of PVC free PD62 and PS60 (PU)
- The rotatable mounting allows the bag to be mounted on the left (standard) or right side
- · For mounting on the right side: open the outer screws on the bar, remove caps on back side of the bag, rotate the bar and fix the screws, put caps onto previous no longer used holes
- · Lower hook rail made of two-component "hard-soft" synthetic prevents abrasions on carrier
- · Size ideal for 2 large office files or one file and a 13.3" or 15.4" laptop (notebook sleeves available as optional accessories)
- · Inner compartments with pockets, carrying handle, adjustable padded shoulder strap
- · Reflectors on both sides
- · Optional accessories: anti-theft-device, Notebook Sleeve, QL2.1 hook 20 mm
- · Attention: Remove the shoulder strap or put it inside the bag before cycling