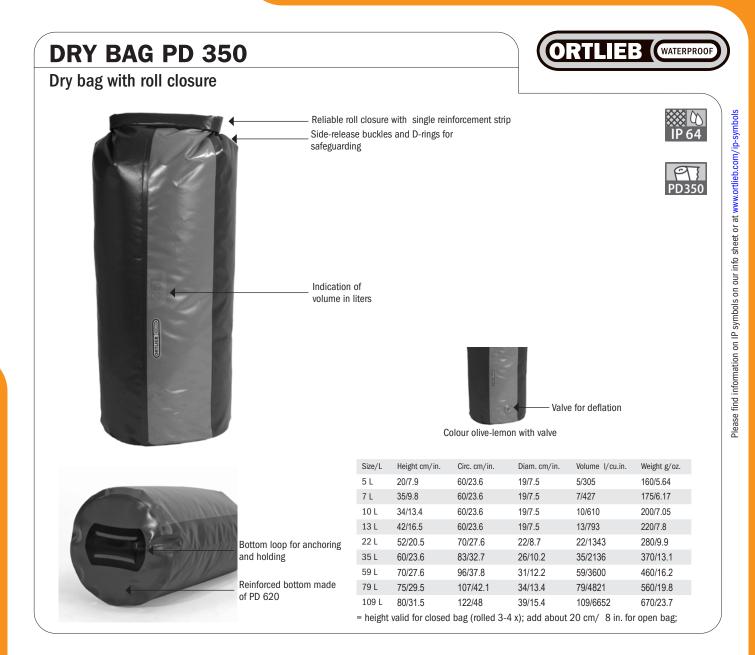

- · Dry bag for average use with good weight/durability ratio
- · Olive-lemon coloured version with valve for deflation or inflation
- · Coated polyester fabric
- · Ideal for waterproof packing (e.g. sleeping bags) in backpacks
- · Suitable as drybag inside non-waterproof backpacks
- · Loop at the bottom for anchoring or holding (when pulling contents out of the bag)
- · Has two D-rings for safeguarding
- · Easy to clean

Note: In order to meet standard IP64 (6=dustproof, 4=protected against splash water coming from all directions) the roll closure must be rolled at least 3-4 times.

PD350-04\_2014