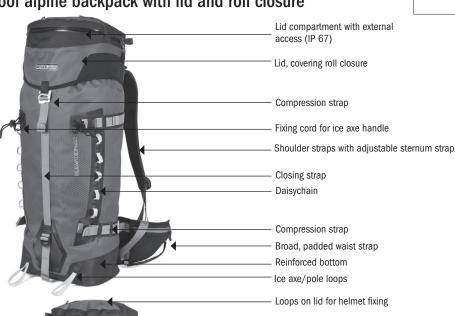

## Waterproof alpine backpack with lid and roll closure

lid compartment back

"Very Good" by German outdoor magazine, 10/2014

"endurance test passed" with 1,0, www.soq.de (D), 10/2014

Passage for hydration tube

- · Waterproof backpack with roll closure underneath lid, available in 2 sizes (32 and 42 liters)
- ·Top compartment with external access and waterproof zip
- · Purpose designed for mountaineering
- ·Tear and abrasion resistant nylon fabric PS42R
- · Anatomically shaped shoulder straps, sternum strap with safety whistle-buckle
- · Contact back system with air channels
- · Multifunctional compression straps, e.g. for skis
- · Removeable waist strap with gear loops and zippered pockets
- · Loops on lid for helmet attachment, also suitable for fixing a jacket
- · Hydration system sealable aperture with inner pocket (2 compartments 1 zippered)
- · Numerous attachment points: base-slots and loops (inside and out)
- · Optional accessories: outer pockets (waterproof), bottle cage, mesh pocket and pads to reinforce compression straps

Backpack comes with carrying system

Note: Backpack: in order to meet standard IP64 (6=dustproof, 4=protected against splash water coming from all directions) the roll closure must be rolled at least 3-4 times. Lid compartment: In order to meet standard IP67 (6=dustproof, 7=protected against penetration of water coming during temporary immersion; depth 1 m/39 in./lower edge of product; duration 30 minutes) the zipper must be completely closed.