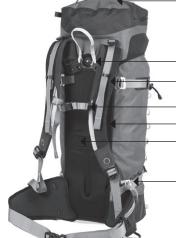

Shoulder stabilizer straps

Variable sternum strap with safety whistle

Adjustable shoulder straps

Comfort system with ventilation channel

Removable waist strap with zippered pocket and loops for gear

| Size               | Height cm/in. | Width cm/in. | Depth cm/in. | Vol. I/cu.in. | Weight g/oz. |
|--------------------|---------------|--------------|--------------|---------------|--------------|
| 32 L               | 60/23.6       | 31/12.2      | 30/11.8      | 32/1953       | 1365/48.1    |
| 42 L               | 70/27.6       | 32/12.6      | 31/12.2      | 42/2563       | 1394/49.2    |
| (outer dimensions) |               |              |              |               |              |

- · Waterproof backpack with roll closure underneath lid, available in 2 sizes (32 and 42 liters)
- ·Top compartment with external access and waterproof zip
- · Purpose designed for mountaineering
- ·Tear and abrasion resistant nylon fabric PS42R
- · Anatomically shaped shoulder straps, sternum strap with safety whistle-buckle
- · Contact back system with air channels
- · Multifunctional compression straps, e.g. for skis
- · Removeable waist strap with gear loops and zippered pockets
- · Loops on lid for helmet attachment, also suitable for fixing a jacket
- · Hydration system sealable aperture with inner pocket (2 compartments 1 zippered)
- · Numerous attachment points: base-slots and loops (inside and out)
- · Optional accessories: outer pockets (waterproof), bottle cage, mesh pocket and pads to reinforce compression straps