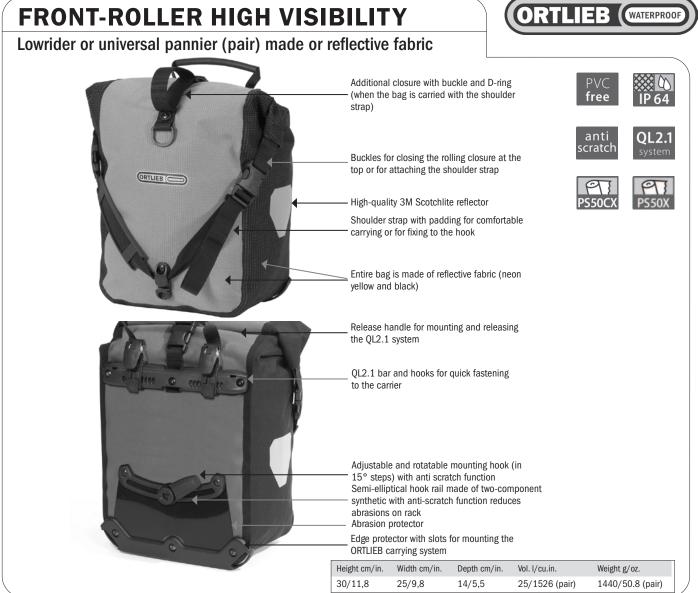

- · Classical pannier (pair) with roll closure in bright reflective colour
- · QL2.1 mounting system for racks with max. 16 mm tube diameter
- $\cdot$  Reduction inserts for tube diameters 8, 10 und 12 mm with anti-scratch function preventing abrasion on the rack
- · 20 mm hook available as separate accessory (e.g. for E-bikes)
- · PVC-free reflective fabric
- $\cdot$  Increased visibility when hit by headlights due to highly visible reflective fabric in neon yellow and black
- · Can be used individually or as pairs for the rear or front rack (low-rider)
- · Including integrated inner pocket and shoulder strap
- · Ideal for use on children's/youth bicycles
- · Highly reflective 3M Scotchlite reflector
- · Can be easily cleaned inside
- · Optional accessories: ORTLIEB carrying system, outer pocket (size S), mesh pocket, bottle cage, anti-theft device

Panniers come as a pair with shoulder strap, reduction inserts 8, 10 and 12 mm (each size 2 pairs)

HIGH\_VIZ\_FR\_07\_2014