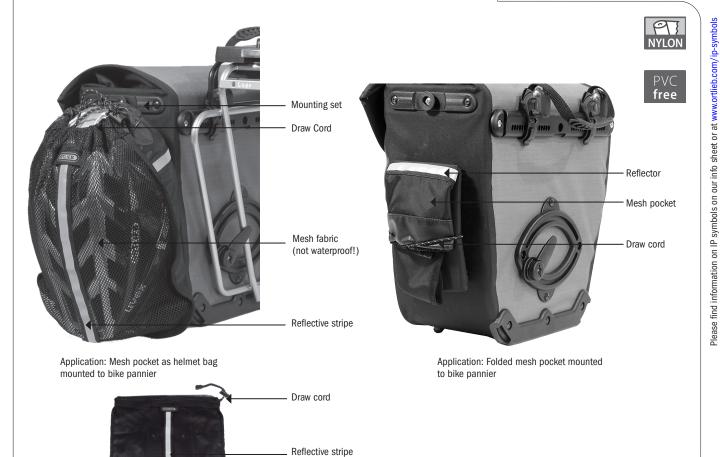

## **MESH POCKET**

## Light weight, removable mesh pocket

Height cm/in.

32/12.6

Width cm/in.

29/22 11.4/8.7

· Light weight, removable mesh pocket (not waterproof)

Mesh pocket

- · For mounting to bike panniers or other bags
- · Small stow-away volme when not needed
- · For wet or dry clothing, helmet, shoes etc.
- · Including mounting set
- · Watertight screw connection of mounting set and product
- · Mesh pocket can be taken off mounting set remains on bag
- · Mounting set can also be used for fixing e.g. the ORTLIEB mesh pocket, bottle cage or outer pocket (both available as optional accessory)
- · Draw cord closure
- ·Reflector

Mesh pocket comes with mounting set

Weight g/oz.

150/5.3