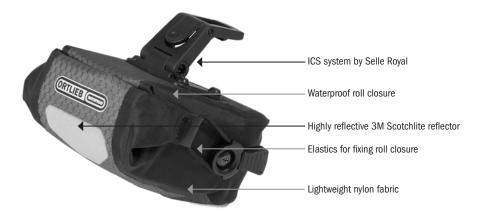

- · Ultra lightweight, compact Saddle-Bag with ICS mounting by Selle Royal
- · Only compatible with Selle Royal ICS mounting
- · No further mounting required
- · Roll closure with elastics for tight packing
- · PU-coated nylon fabric
- · Highly effective Scotchlite reflector
- $\cdot$  Saddle Bag Micro ICS can be taken off with one hand

Contents: Saddle-Bag Micro with ICS mounting system

Note: In order to meet standard IP64 (6=dustproof, 4=protected against splash water coming from all directions) the roll closure must be rolled at least 3-4 times.