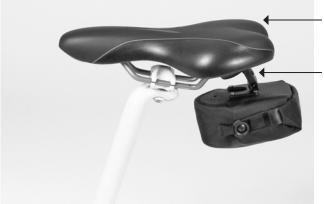

## Lightweight Saddle-Bag with ICS system for Selle Royal saddles

Selle Royal saddle with ICS (Integrated Clip System)

ICS system mounting

Note: saddle is not included

| Height cm/in. | Width cm/in. | Depth cm/in. | Vol. I/cu.in. | Weight g/oz. |
|---------------|--------------|--------------|---------------|--------------|
| 12/4,7        | 11/4,3       | 8/3,1        | 0.6/0.36      | 140/4.9 oz.  |