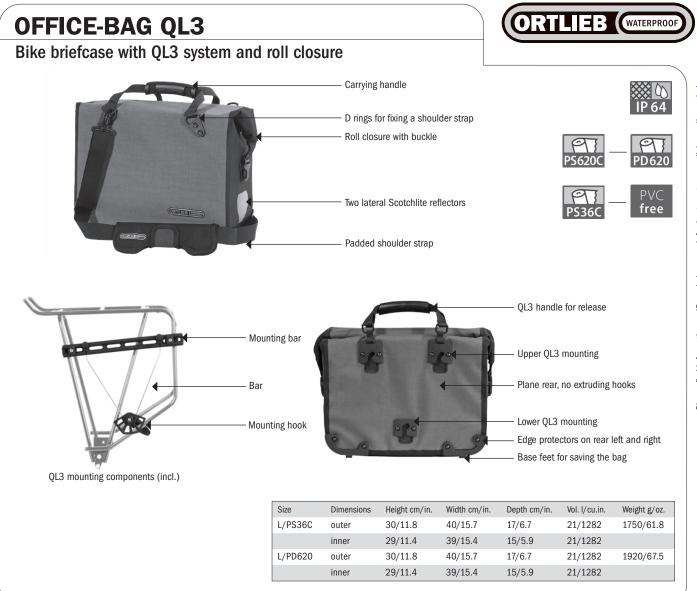

- · Waterproof brief case with roll closure and Quick-Lock3 mounting system
- · Single-handed mounting and removal of the bag
- · Fixing components are mounted to the rack
- · Flat fixing elements ensure plane reverse side of bag
- · Height and angle of bag individually adjustable
- · Lower mounting hook rotatable
- Two strong 3M Scotchlite reflectors
- · Reflective ORTLIEB logo on front (except PD620 fabric in colour silver)
- · Size ideal for 2 large office files, cell phone etc.
- $\cdot$  Suitable as laptop bag with padded ORTLIEB notebook sleeve size 13.3" or 15.4" (notebook sleeves available as optional accessories)
- · Inner compartments with pockets
- · Carrying handle and padded removable shoulder strap
- Attention: remove shoulder strap and stow away inside bag prior to biking

Bag comes with inner compartment, padded shoulder strap and QL3 mounting components

Note: In order to meet standard IP64 (6=dustproof, 4=protected against splash water coming from all directions) the roll closure must be rolled at least 3-4 times.