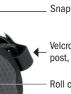

## Saddle-Bag with roll closure in 3 sizes

**SADDLE-BAG** 

Snap lock for attaching the bag to the saddle

Velcro for additional fastening of the bag to seat post, prevents moving of the bag

Roll closure with buckle and D-rings