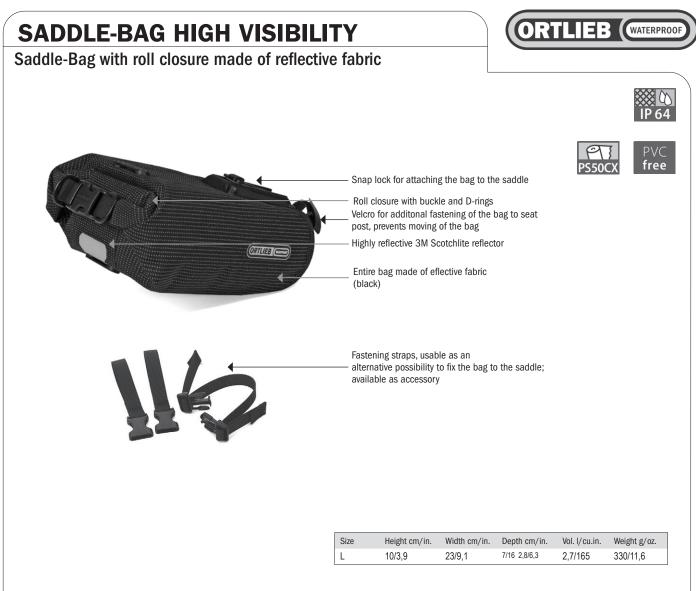

- ·Waterproof Saddle-Bag for mountain, road or touring bikes
- · PVC-free reflective fabric
- · Increased visibility when hit by headlights due to highly visible reflective fabric in black
- Size L provides enough space for a jacket and the necessary small items (alternative to the backpack)
- · Snap lock for quick fitting and removal
- · Reliable waterproof roll closure with D-rings for additional bracing and locking
- · Highly effective Scotchlite reflector ensures safety in the dark
- · On bikes without mudguards the bag shields the rider from splash to a certain extent
- · Snap lock is adjustable and can easily get attached to different saddles
- · Saddle Bag meets all requirements of the VELOTECH test, review board for bicycle technic
- · Fixing system is also available as an accessory (e.g. for a second bike)
- ·Velcro tape suitable for seat posts up to 34,9 mm (e.g. foldable bike Birdy)
- Fastening straps for spring-mounted saddles, where the snap lock cannot be used (optional accessory) Contents: Saddlebag with mounting set

Note: In order to meet standard IP64 (6=dustproof, 4=protected against splash water coming from all directions) the roll closure must be rolled at least 3-4 times.

() () () ()

saddlebag\_highviz\_07\_2014