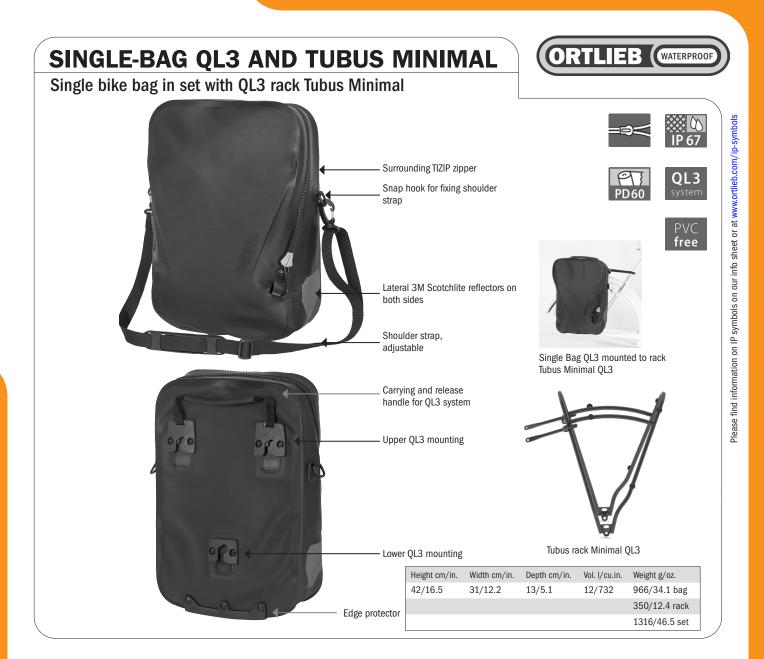

· Set consisting of puristic single bag with waterproof TIZIP zipper and QL3 rack Tubus Minimal

- · Bag made of sturdy nylon fabric
- · QL3 mounting system
- · Single-handed mounting and removal of the bag
- · Fixing components are integrated into the rack
- · Flat fixing elements ensure plane reverse side of bag
- · Organizer
- · Ideal for 13" laptop and DIN A4 documents
- ·Two highly reflective 3M Scotchlite reflectors
- · Attention: remove shoulder strap and stow away inside bag prior to biking
- · Minimalistic rack with QL3 mounting components
- · Suitable for Single-Bag QL3 and all other QL3 products: Office-Bag, Downtown, Vario, City-Biker and Commuter-Bag
- Material: 25CrMo4 (steel), tube diameter: 10 mm, wheel size 26"/28" (1 size), max. capacity: 30 kg/ 66 lbs; weight: 350g/12.4 oz.; color: black

Set consists of Single-Bag with QL3 system and rack Tubus Minimal QL3

Bag available individually art. code F7801, rack available individually art. code TT 14000 Optional accessory: QL3 mounting brakets for tube diameter 11-14 mm