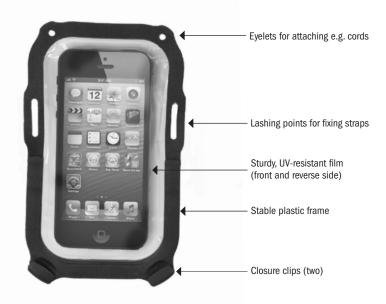

Internal dimensions

- · Waterproof and dustproof protective sleeve for smartphones and mobile phones
- · Product meets IP67: waterproofness is guaranteed for a duration of 30 minutes at 1 meter depth (lower edge of product), 100% dustproof
- · UV-resistant and tear-resistant film on front and reverse side
- · Anti-stick surface inside sleeve for easy removing and inserting the device
- · Unrestricted use of touch screen, camera and voice functions
- · Lateral buttons of device operable
- · Full camera function through transparent reverse side
- · PVC-free