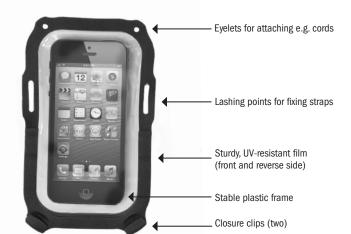

- Waterproof and dustproof protective sleeve for smartphones and mobile phones with adjustable mounting for bike handlebars
- $\cdot$  Product meets IP67: waterproofness is guaranteed for a duration of 30 minutes at 1 meter depth (lower edge of product), 100% dustproof
- · UV-resistant and tear-resistant film on front and reverse side
- · Anti-stick surface inside sleeve for easy removing and inserting the device
- · Unrestricted use of touch screen, camera and voice functions
- · Lateral buttons of device operable
- · Full camera function through transparent reverse side
- · PVC-free
- · Mounting is fixed to handlebar or stem of bicycle
- · For max. diameter of 35 mm/1.4 in.
- · Rotatable by 360° for vertical or horizontal view
- · Mounting can be entirely removed from handlebar or stem without residues

Contents: Protective sleeve with mounting

Note: In order to reach protection standard IP67 (6=dustproof, 7=protected against penetration of water during temporary immersion, depth 1 meter/39 inch, lower edge of product, duration 30 minutes) the zipper must be entirely closed.