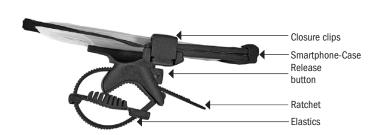

- Waterproof and dustproof protective sleeve for smartphones and mobile phones with adjustable mounting for bike handlebars
- $\cdot$  Product meets IP67: waterproofness is guaranteed for a duration of 30 minutes at 1 meter depth (lower edge of product), 100% dustproof
- · UV-resistant and tear-resistant film on front and reverse side
- · Anti-stick surface inside sleeve for easy removing and inserting the device
- · Unrestricted use of touch screen, camera and voice functions
- · Lateral buttons of device operable
- · Full camera function through transparent reverse side
- · PVC-free
- · Mounting is fixed to handlebar or stem of bicycle
- · For max. diameter of 35 mm/1.4 in.
- · Rotatable by 360° for vertical or horizontal view
- · Mounting can be entirely removed from handlebar or stem without residues