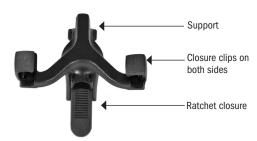

- Waterproof and dustproof protective sleeve for smartphones and mobile phones with adjustable mounting for bike handlebars
- $\cdot$  Product meets IP67: waterproofness is guaranteed for a duration of 30 minutes at 1 meter depth (lower edge of product), 100% dustproof
- · UV-resistant and tear-resistant film on front and reverse side
- · Anti-stick surface inside sleeve for easy removing and inserting the device
- · Unrestricted use of touch screen, camera and voice functions
- · Lateral buttons of device operable
- · Full camera function through transparent reverse side
- · PVC-free
- · Mounting is fixed to handlebar or stem of bicycle
- · For max. diameter of 35 mm/1.4 in.
- · Rotatable by 360° for vertical or horizontal view
- · Mounting can be entirely removed from handlebar or stem without residues