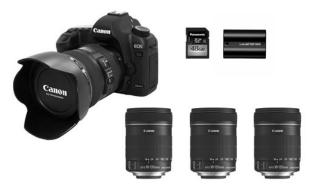

## Shoulder bag for medium sized camera equipment with flap

Please find information on IP symbols on our info sheet or at www.ortlieb.com/ip-symbols

Application example for Soft-Shot: DSLR camera with zoom lens, three further lenses, battery and memory card (contents not included)