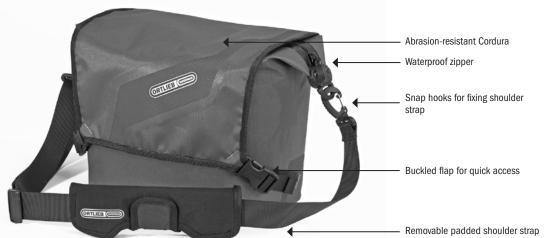

- · Shoulder bag with flap and waterproof main compartment for medium sized camera equipment
- · Protects equipment inside main compartment reliably from rain and spray
- · Buckles allow quick acces
- · Designed for DSLR-camera with zoom lens and three further lenses (from wide angle to standard)
- · PU-coated Cordura
- · Flexible, adjustable pads
- · Internal mesh pockets (not waterproof) in flap for memory cards, filter, batteries etc.
- · Padded, removable shoulder strap with snap hook fixing

Bag is supplied with shoulder strap and flexible pads