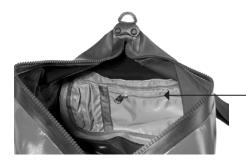

Inner pocket with zipper

| Size | Height cm/in. | Width cm/in. | Depth cm/in. | Vol. I/cu.in. | Weight g/oz. |
|------|---------------|--------------|--------------|---------------|--------------|
| S    | 24/9.4        | 46/18.1      | 31/12.2      | 30/1831       | 990/34.9     |
| M    | 26/10.2       | 58/22.8      | 38/15        | 50/3051       | 1290/45.5    |