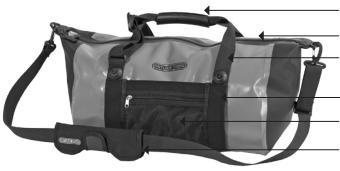

## Sport and travel bag with TIZIP zipper

Please find information on IP symbols on our info sheet or at www.ortlieb.com/ip-symbols

Handle

Waterproof TIZIP zip

Adjustable carrying handles

Surrounding straps

Outer mesh pockets on both sides with zip (not waterproof)

Padded shoulder strap (40mm) with pad, removable (snap hooks), adjustable in length

Recommendation by Germany magazine Motorrad ABENTEUER, July/August 2012 (for size M, 50L)

Inner pocket with zipper

| Size | Height cm/in. | Width cm/in. | Depth cm/in. | Vol. I/cu.in. | Weight g/oz. |
|------|---------------|--------------|--------------|---------------|--------------|
| S    | 24/9.4        | 46/18.1      | 31/12.2      | 30/1831       | 990/34.9     |
| M    | 26/10.2       | 58/22.8      | 38/15        | 50/3051       | 1290/45.5    |