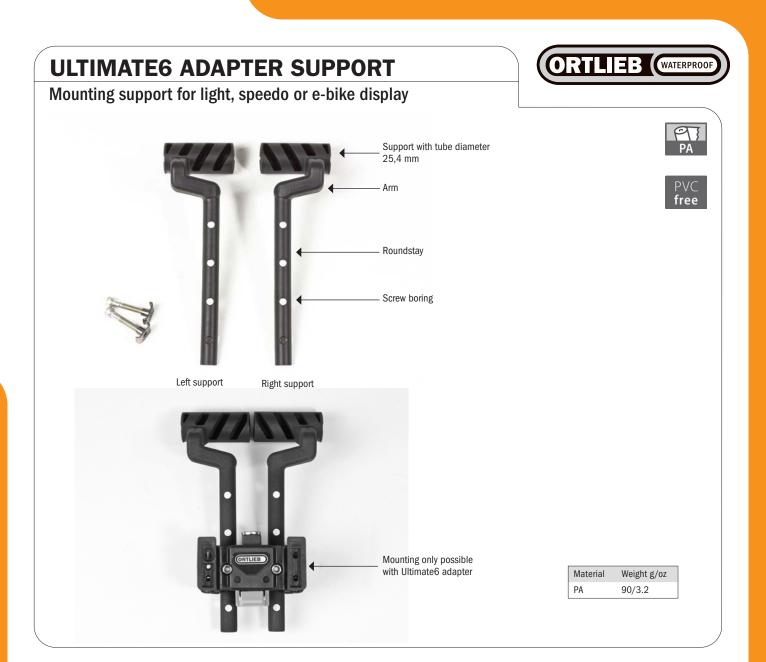

- · Mounting supports (pair), adjustable in height, for Ultimate6 handlebar bag adapter
- · Mounting adapter available as separate accessory (art. code E185)
- · Creates additonal room on handlebar in case Ultimate6 handlebar bag mounting is attached
- Attachment solution for Ultimate6, Barista und Velo-Pocket in combination with light, e-bike displays, bike computer etc.
- · Allows e.g. mounting of Bosch e-bike display
- · Mounting not possible with Ultimate2-5
- · Can be mounted individually or as pair
- · Adjustable in height (4 levels)
- · Vertical alignment possible
- · Contents: Ultimate6 adapter support (pair) including mounting screws

## **ULTIMATE6 ADAPTER SUPPORT**