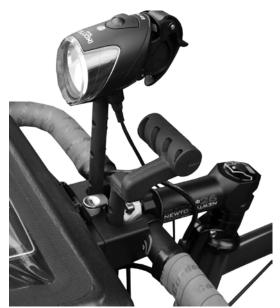

## Application examples

Mounting of E-bike display

Mounting of bike light

Optional mounting position

ORTLIEB (WATERPROOF