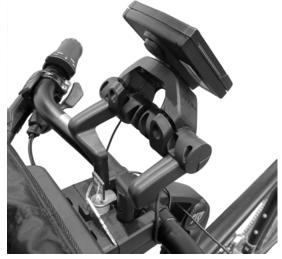

## Application examples

Mounting of E-bike display

Mounting of bike light

Optional mounting position

ORTLIEB (WATERPROOF