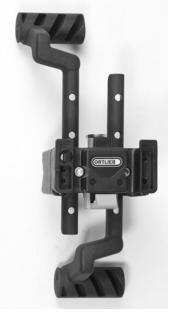

- · Mounting supports (pair), adjustable in height, for Ultimate6 handlebar bag adapter
- · Mounting adapter available as separate accessory (art. code E185)
- · Creates additonal room on handlebar in case Ultimate6 handlebar bag mounting is attached
- Attachment solution for Ultimate6, Barista und Velo-Pocket in combination with light, e-bike displays, bike computer etc.
- · Allows e.g. mounting of Bosch e-bike display
- · Mounting not possible with Ultimate2-5
- · Can be mounted individually or as pair
- · Adjustable in height (4 levels)
- · Vertical alignment possible
- · Contents: Ultimate6 adapter support (pair) including mounting screws

## **ULTIMATE6 ADAPTER SUPPORT**