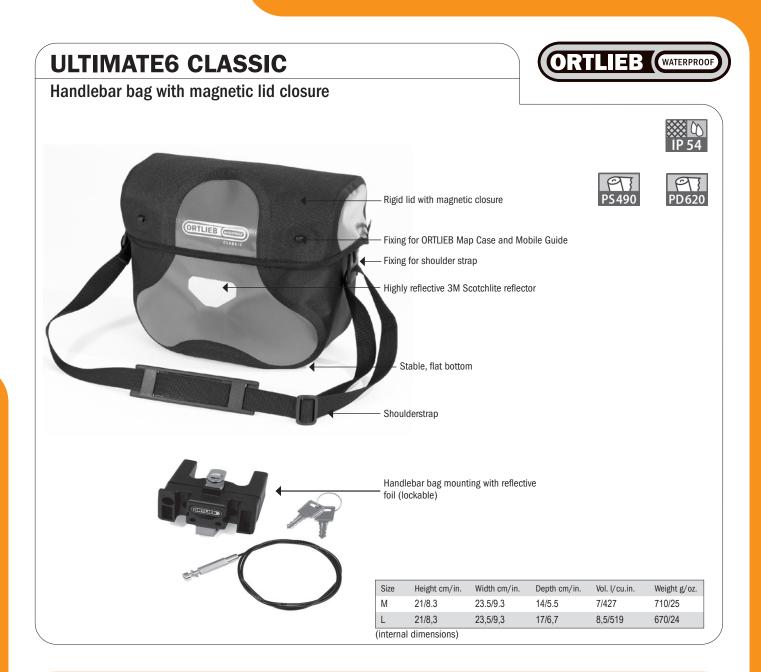

· Handlebar bag in two sizes with lockable mounting set suitable for handlebars with a diameter up to 31,8 mm

- · Do not use with carbon handlebars!
- · Mounting compatible with products by Rixen & Kaul (Klick-Fix system)
- · Lockable lid with magnetic flap
- · Integrated valuable pocket with zip and snap hook for keys
- · Removable shoulder strap
- · Highly reflective 3M Scotchlite reflector on front of bag
- · Small reflector of black reflective foil on mounting adapter
- · Fixing provided for Map Case and protective cases with cord fixing (optional accessories)
- · Maximum load capacity 3 kg/ 105 oz.
- Accessories: extension adapter (including separate long cable) for mounting onto extremely curved handlebars such as Modolo, YUMA, Humpert CONTEST, mounting set (e.g. for a second bike), padded camera insert, Map Case and Mobile Guide with cord fixing, internal dividers for size M

Attention: keep cards with magnetic stripe at least 2 cm away from magnetic closure

Bag comes with shoulder strap, inner pocket, lockable mounting kit, 2 keys

Note: In order to meet standard IP54 (5=protected against dust, 4=protected against splash water coming from all directions) the lid must be closed properly.