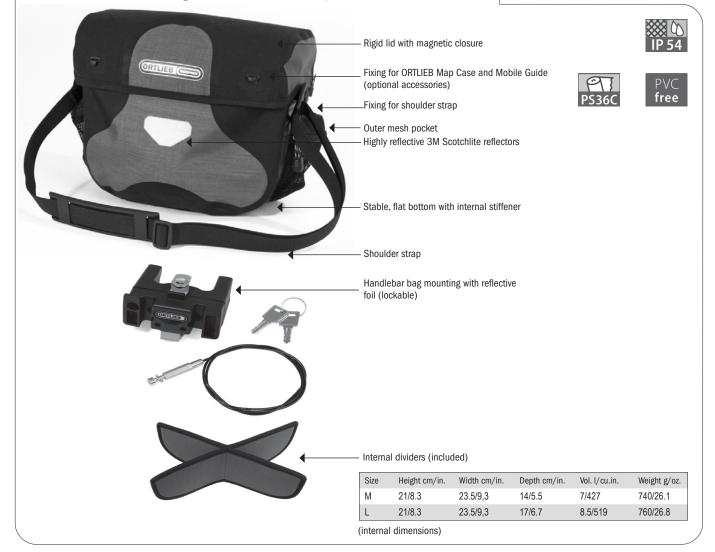

## Cordura handlebar bag with 2 outer mesh pockets

- · Waterproof handlebar bag in two sizes with lockable mounting set suitable for handlebars with a diameter up to 31,8 mm
- · Do not use with carbon handlebars!
- · Mounting compatible with products by Rixen & Kaul (Klick-Fix system)
- · Lockable lid with magnetic flap
- · Integrated valuable pocket with zip and snap hook for keys
- · Removable internal dividers
- · Removable shoulder strap
- · Highly reflective 3M Scotchlite reflector on front of bag
- · Small reflector of black reflective foil on mounting adapter
- · Fixing provided for Map Case and protective cases with cord fixing (optional accessories)
- · 2 outer mesh pockets with zip
- · Maximum load capacity 3 kg/ 105 oz.
- · Accessories: extension adapter (including separate long cable) for mounting onto extremely curved handlebars, mounting set (e.g. for a second bike), padded camera insert, Map Case and Mobile Guide with cord fixing

Attention: keep cards with magnetic stripe at least 2 cm away from magnetic closure

Bag comes with shoulder strap, inner pocket, internal dividers, lockable mounting kit, 2 keys

Note: In order to meet standard IP54 (5=protected against dust, 4=protected against splash water coming from all directions) the lid must be closed properly.