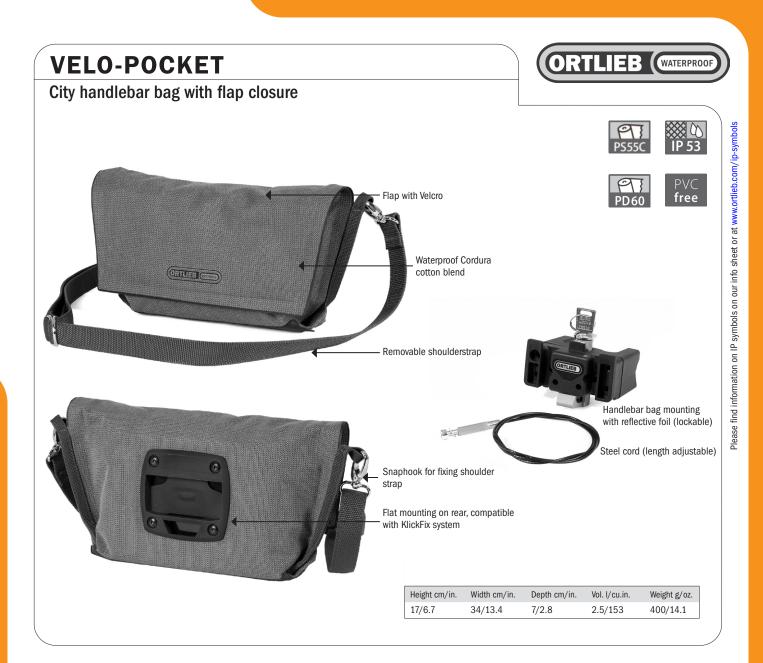

· Compact city handlebar bag with flap · Ideal as handbag for city, job or leisure · Velcro flap · Sturdy soft-touch PU-laminated Cordura-cotton fabric · Removable shoulder strap with snaphook, must be removed and stowed away before cycling · Extremely flat handlebar mounting system on rear for comfortable carrying · For handlebars with a diameter up to 31,8 mm and conical handlebars · Inner pockets · Key chain · Maximum load capacity 3 kg/ 105 oz. · All ORTLIEB handlebar bags are compatible with Klick-Fix system by Rixen & Kaul · Optional accessories: extension adapter (including separate long cable) for mounting onto extremely curved handlebars, mounting set (e.g. for a second bike) Bag comes with shoulder strap, lockable mounting kit, 2 keys Note: In order to meet standard IP53 (5=protected against dust, 3=protected against spray water coming max. 60° to the vertical) the lid must be closed properly. 