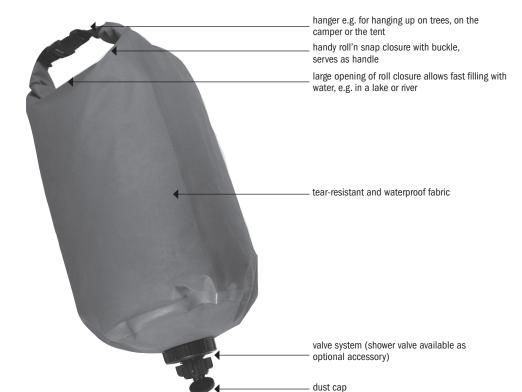

## Watersack with wide opening

Please find information on IP symbols on our info sheet or at www.ortlieb.com/ip-symbols

| vol. I/cu.in. | diameter cm/in. | height cm/in. | weight g/oz. |
|---------------|-----------------|---------------|--------------|
| 10/610        | 22/8,7          | 35/.8         | 190/6,7      |

= height valid for closed bag (rolled 3x); add about 20 cm/ 8 in. for open bag;

- · ideal for camping, trekking, expeditions etc. for fast filling and carrying of water
- · foldable into small size
- · can also be used as dry bag for clothing or as compression bag for sleeping bags
- · can be used as camping shower; black watersack is an ideal solar shower (shower valve available as accessory art. code N30)
- can be combined with the Katadyn Siphon Filter for water purification (filter comes with an adapter)
- · a silicone tube (comes with the filter, available from Katadyn) allows direct filtering e.g. into an ORTLIEB waterbag or waterbowl
- · only suited for water storage (in hanging position)
- · do not fill with boiling water (maximum temperature 60°C / 140°F)
- · easy to clean (mechanical cleaning with brush and neutral soap)
- · store absolutely dry and completely open when not in use
- · not suited for water transport in backpacks
- · can be combined with ORTLIEB drinking tube (art. code N43)

ATTENTION: Do not expose drinking water too long to the heat. Change the water as often as possible. Fill with water only! Clean the valve regularly!

The 10 L waterbag comes with valve and dustcap.