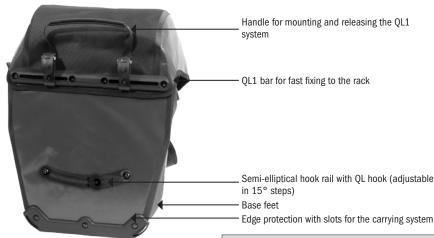

## Rear pannier pair with lid and QL1 system

Please find information on IP symbols on our info sheet or at www.ortlieb.com/ip-symbols

Two lateral 3M Scotchlite reflectors

Shoulder strap

- · Panniers (pair) with classic lid closure for large packing volume
- · QL1 mounting system
- · Sides of PS 490 nylon material, front and back of PD 620
- · Including integrated inner pocket and shoulder strap
- · Pannier can be easily mounted to racks with a diameter up to 16 mm, reduction pieces for 8 mm and 11 mm rack diameters included
- ·Top QL hooks and lower sliding hook adjustable with Allen key no. 3
- · Due to its symmetrical form it is possible to use only one bag on left or right side
- •The dust flap with easily operable pull cord under the lid provides protection e.g. against water, dust and snow
- •The edge protector prevents contact with spokes and abrasion
- · Simultaneous use of ORTLIEB Travel-Biker or Trunk-Bag possible
- · Highly reflective 3M Scotchlite reflector
- · Optional accessories: ORTLIEB carrying system, outer pocket/s (size S), mesh pocket, bottle cage