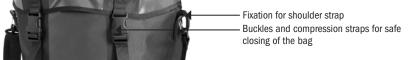

## Rear pannier pair with lid and QL1 system

Please find information on IP symbols on our info sheet or at www.ortlieb.com/ip-symbols

Two lateral 3M Scotchlite reflectors

Shoulder strap

- · Panniers (pair) with classic lid closure for large packing volume
- · QL1 mounting system
- · Sides of PS 490 nylon material, front and back of PD 620
- · Including integrated inner pocket and shoulder strap
- · Pannier can be easily mounted to racks with a diameter up to 16 mm, reduction pieces for 8 mm and 11 mm rack diameters included
- ·Top QL hooks and lower sliding hook adjustable with Allen key no. 3
- · Due to its symmetrical form it is possible to use only one bag on left or right side
- •The dust flap with easily operable pull cord under the lid provides protection e.g. against water, dust and snow
- •The edge protector prevents contact with spokes and abrasion
- · Simultaneous use of ORTLIEB Travel-Biker or Trunk-Bag possible
- · Highly reflective 3M Scotchlite reflector
- · Optional accessories: ORTLIEB carrying system, outer pocket/s (size S), mesh pocket, bottle cage